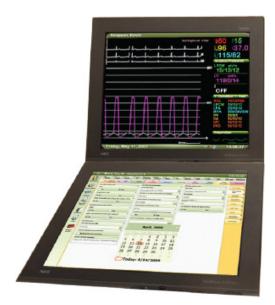

- Easy-to-use and intuitive user interface, with drag-and-drop utility, touch screen interface, full cath lab visualization and real-time procedural documentation
- Workflow and data management for inventory control, patient vitals, patient management and procedural documentation
  which is further enhanced with seamless integration to Merge Cardio<sup>™</sup> and leading EHR vendors
- Efficient clinical workflows that support multiple facilities on a single server, creating improved data collection, automated report pre-population and streamlined procedural documentation, which frees up your clinical team to spend more time with patients

#### With Merge Hemo you can:

Automatically pre-populate physician clinical reports with relevant

+ hemodynamic data

Visualize your entire cath lab department (including pre- and post-holding) on a single screen via the Departmental Overview Board

#### Merge Hemo

Document the hemodynamic workflow and data collection in your cath lab into a digital patient record using a simplified touch screen interface and automated reporting.

At Merative, we offer a powerful combination of resources, expertise, technology and vision to help your cardiology department thrive.